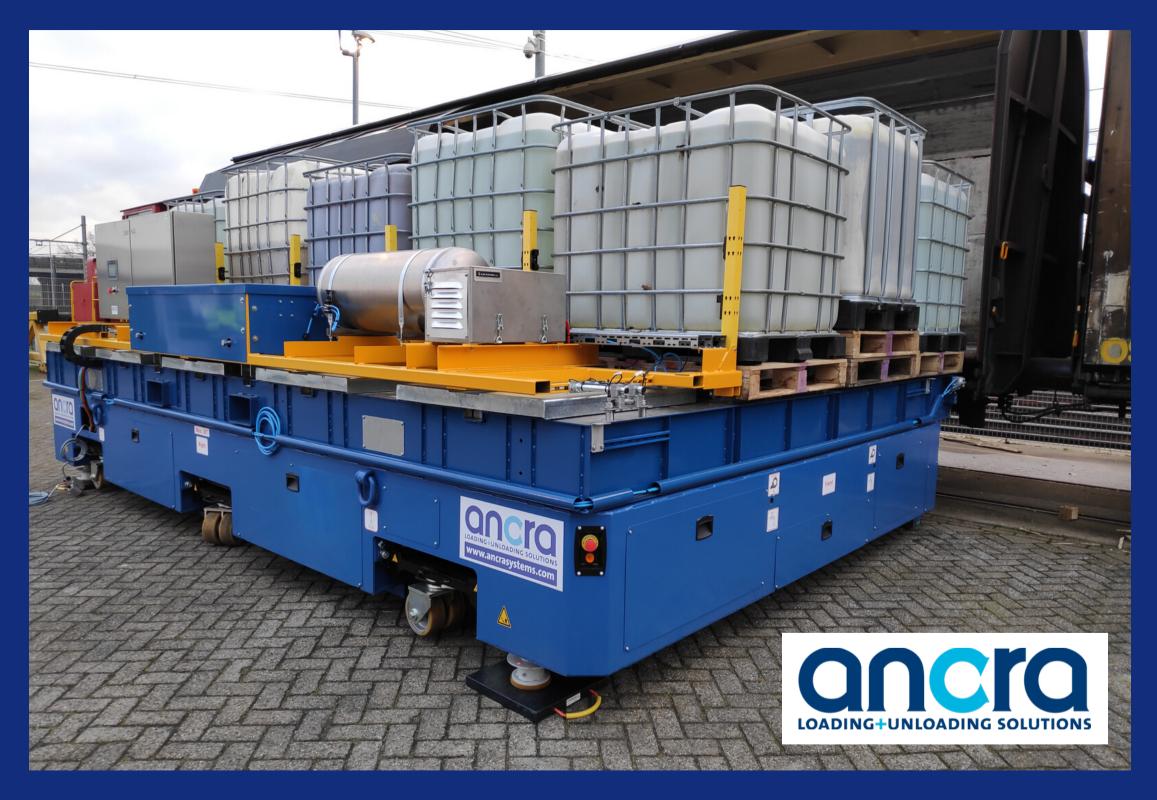

### **Unique Customized**

The AWLS system is a special design for Hiirrs or any other type of automatic train wagons automatically transported pallets in/out of the train wagons from/to an output conveyor via a specially designed Automated Guided Vehicle (AGV) System.

### **Multi-Direction**

Wheels installed under the AGV system, it can pick up the pallets from different places and load the cargo onto every wagon flexibly.