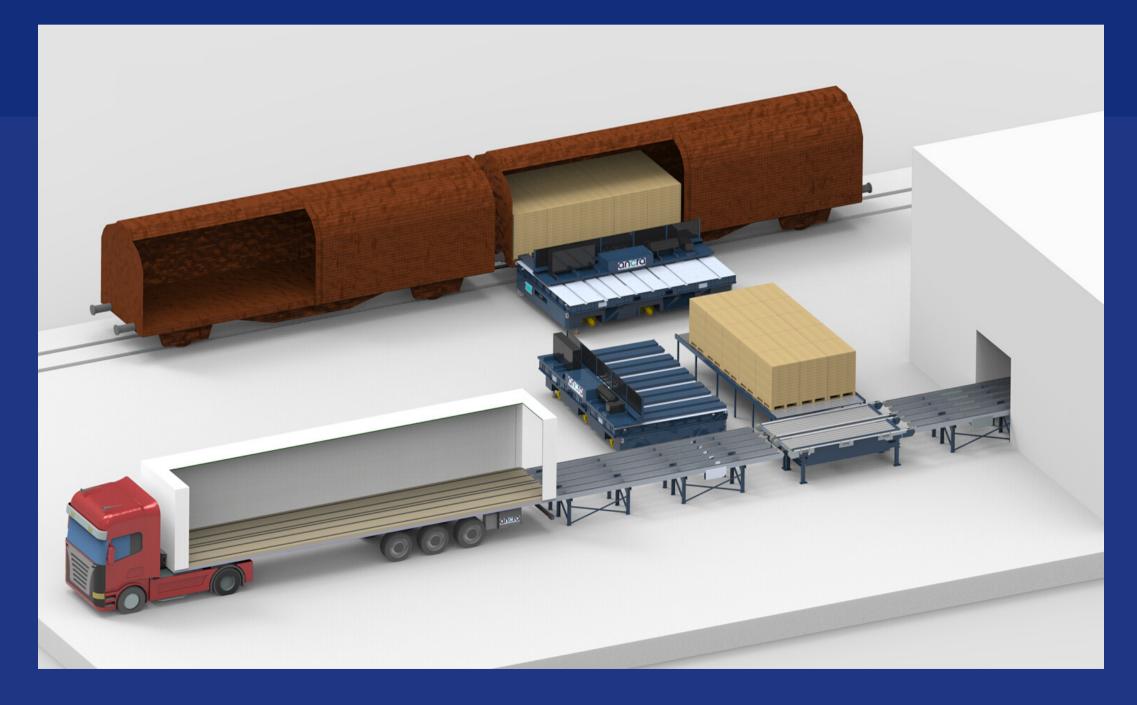

### Load Preparation

The output conveyor (stationary system) a chain conveyor system and slat conveyor system (cross-section), which is connected to the warehouse and the truck. When the pallets are loaded onto the output conveyor and it's ready to be loaded.

# **DESIGN &** FUNCTIONALITY

THIS IS HOW IT WORKS

ANCRA SYSTEMS B.V. | AWLS

Load/Unload in just 4 minutes

Reduce the labor and forklift costs

Optimize the turnaround time to reduce the forklift trucks

Higher Return On Investment (ROI) in ONE year