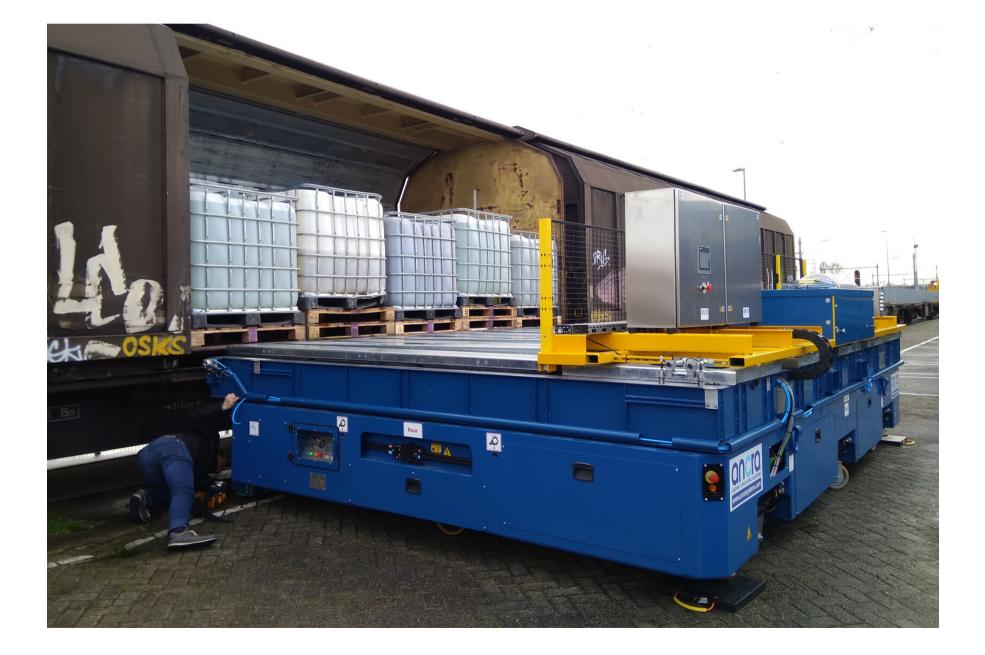

### Load Preparation

The output conveyor (stationary system) a chain conveyor system and slat conveyor system (cross-section), which is connected to the warehouse and the truck. When the pallets are loaded onto the output conveyor and it's ready to be loaded.