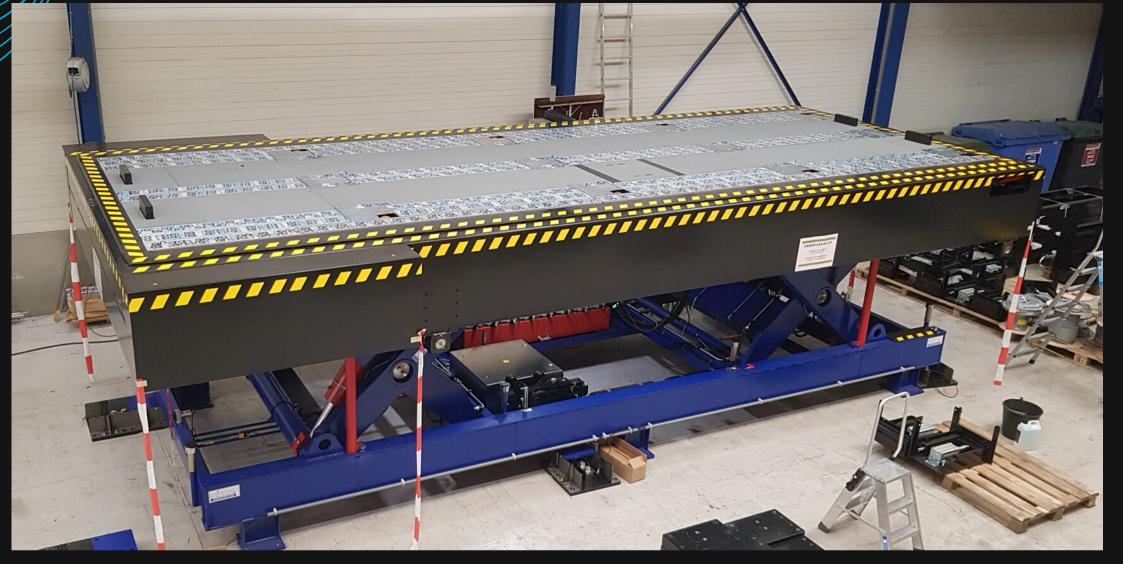

## Automatic Loading Solution

IN THE HIGH-TECH APPLICATION

A unique customized solution for automatic one-shot loading the heavy and bulky high-tech machine onto the trailer in just a few minutes!

This solution can handle a payload of 30 tons. The high-tech machine can be flexibly positioned vertically by a lifting platform and will be fully automatically loaded inside the trailer in one-shot without manual intervention.

Avoiding the risk of any damage to the hightech machine during transport.