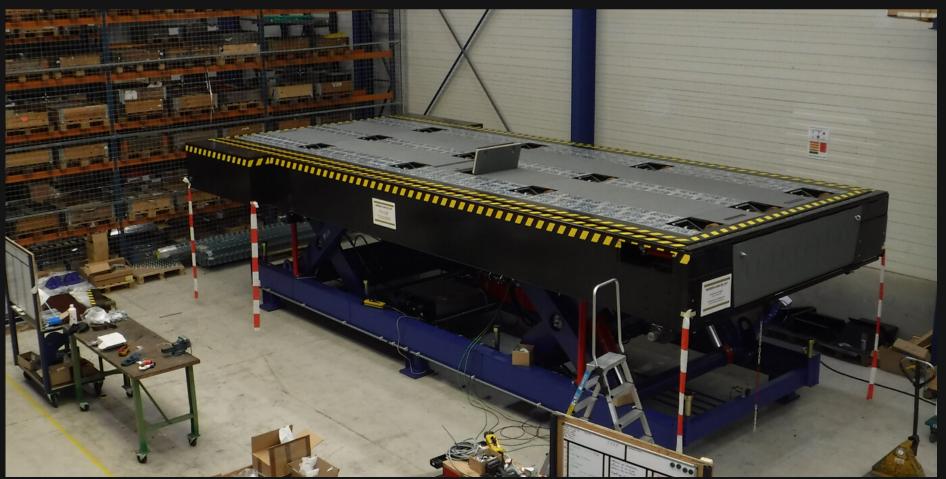

## Automatic Loading Solution

IN THE HIGH-TECH APPLICATION

A unique customized solution for automatic one-shot loading the heavy and bulky high-tech machine onto the trailer in just a few minutes!

This solution can handle a payload of 30 tons. The high-tech machine can be flexibly positioned vertically by a lifting platform and will be fully automatically loaded inside the trailer in one-shot without manual intervention.

Avoiding the risk of any damage to the hightech machine during transport.